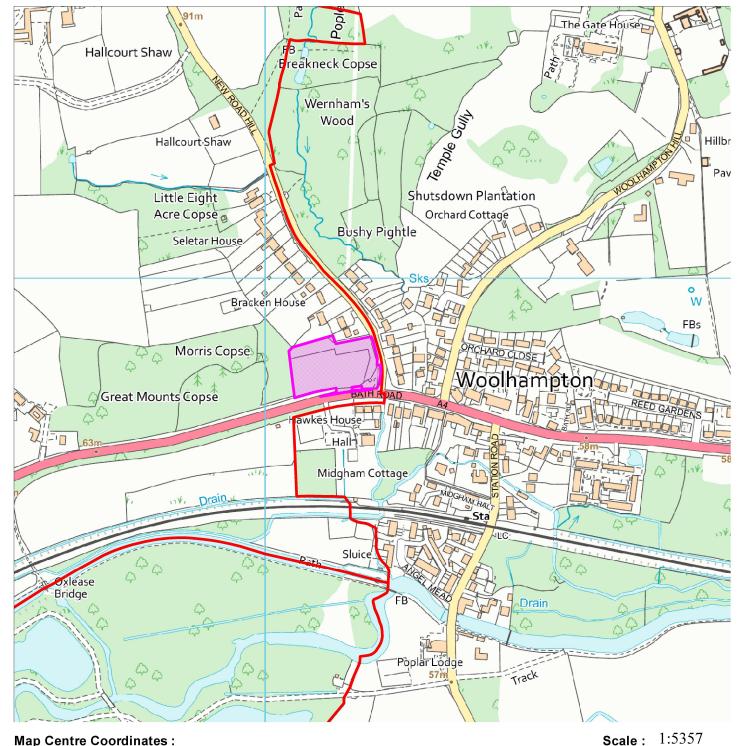

## 23/00736/OUTMAJ

## Land At Juction With Bath Road, New Road Hill, Midgham

## Map Centre Coordinates:

Reproduced from the Ordnance Survey map with the permission of the Controller of Her Majesty's Stationery Office © Crown Copyright 2003.

Unauthorised reproduction infringes Crown Copyright and may lead to prosecution or civil proceedings .